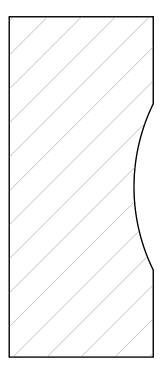

## Frame - Double action (pivot) (Non-rating, FD30, FD60)

Specific timber used and dimensions can vary depending on what fire rating may be required which is based on density and suitability of timber. Please let us know what timbers you are looking to use and we will advise you if this is possible to ensure compliancy.

Timber options: Tulipwood, Sapele, American Oak, European Oak, American Maple, American Cherry, American Black Walnut, or Ash. For other timbers please call to discuss.

Finish: Primed, stained, lacquered or oiled. If required we can also supply "clean" for onsite french polishing/finishing.

## Scale: 1:1@A4

Unit 6, Bilton Road, Cadwell Lane, SG4 OSB +44 (0)1462 444462 sales@cadwellgreendoors.co.uk www.cadwellgreendoors.co.uk