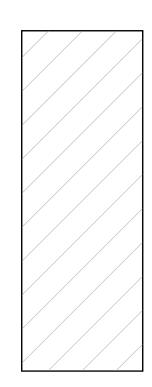

## Frame - Double action (pivot) (Non-rating, FD30, FD60)

Specific timber used and dimensions can vary depending on what fire rating may be required which is based on density and suitability of timber. Please let us know what timbers you are looking to use and we will advise you if this is possible to ensure compliancy.

Timber options: Tulipwood, Sapele, American Oak, European Oak, American Maple, American Cherry, American Black Walnut, or Ash. For other timbers please call to discuss.

Finish: Primed, stained, lacquered or oiled. If required we can also supply "clean" for onsite french polishing/finishing.

## Scale: 1:1@A4

Unit 6, Bilton Road, Cadwell Lane, SG4 OSB +44 (0)1462 444462 sales@cadwellgreendoors.co.uk www.cadwellgreendoors.co.uk