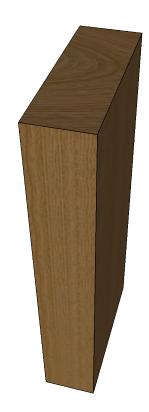

## Frame - Double action (pivot) (Non-rating, FD30, FD60)

Specific timber used and dimensions can vary depending on what fire rating may be required which is based on density and suitability of timber. Please let us know what timbers you are looking to use and we will advise you if this is possible to ensure compliancy.

Timber options: Tulipwood, Sapele, American Oak, European Oak, American Maple, American Cherry, American Black Walnut, or Ash. For other timbers please call to discuss.

Finish: Primed, stained, lacquered or oiled. If required we can also supply "clean" for onsite french polishing/finishing.

## Scale: 1:1@A4

Unit 6, Bilton Road, Cadwell Lane, SG4 OSB +44 (0)1462 444462 sales@cadwellgreendoors.co.uk www.cadwellgreendoors.co.uk