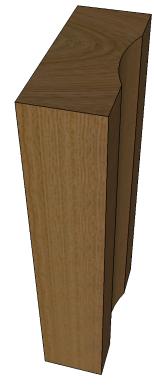

## Frame - Double action (pivot) (Non-rating, FD30, FD60)

Specific timber used and dimensions can vary depending on what fire rating may be required which is based on density and suitability of timber. Please let us know what timbers you are looking to use and we will advise you if this is possible to ensure compliancy.

Timber options: Tulipwood, Sapele, American Oak, European Oak, American Maple, American Cherry, American Black Walnut, or Ash. For other timbers please call to discuss.

Finish: Primed, stained, lacquered or oiled. If required we can also supply "clean" for onsite french polishing/finishing.

## Scale: 1:1@A4

Unit 6, Bilton Road, Cadwell Lane, SG4 OSB +44 (0)1462 444462 sales@cadwellgreendoors.co.uk www.cadwellgreendoors.co.uk