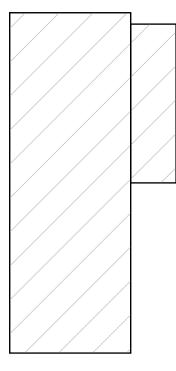

## Frame - Plant on door stop (Non-rating, FD30, FD60)

Specific timber used and dimensions can vary depending on what fire rating may be required which is based on density and suitability of timber. Please let us know what timbers you are looking to use and we will advise you if this is possible to ensure compliancy.

Timber options: Tulipwood, Sapele, American Oak, European Oak, American Maple, American Cherry, American Black Walnut, or Ash. For other timbers please call to discuss.

Finish: Primed, stained, lacquered or oiled. If required we can also supply "clean" for onsite french polishing/finishing.