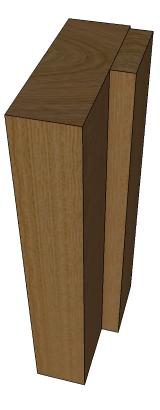

## Frame - Plant on door stop (Non-rating, FD30, FD60)

Specific timber used and dimensions can vary depending on what fire rating may be required which is based on density and suitability of timber. Please let us know what timbers you are looking to use and we will advise you if this is possible to ensure compliancy.

Timber options: Tulipwood, Sapele, American Oak, European Oak, American Maple, American Cherry, American Black Walnut, or Ash. For other timbers please call to discuss.

Finish: Primed, stained, lacquered or oiled. If required we can also supply "clean" for onsite french polishing/finishing.