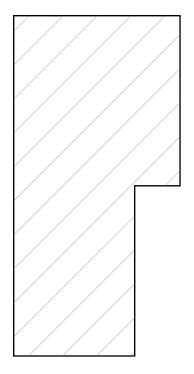

## Frame - Rebated

(Non-rating, FD30, FD60)

Specific timber used and dimensions can vary depending on what fire rating may be required which is based on density and suitability of timber. Please let us know what timbers you are looking to use and we will advise you if this is possible to ensure compliancy.